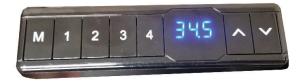

## **Value Lift Electric Base**

- 2 Motor 2 Stage
  - 4 Memory, 1 USB Controller with LED Display
    - Steel frame construction for stability
    - Weight capacity: 260 lbs.
    - Available in Black -BLK, Brushed Silver -BS, or White -WH
  - Includes Cable Cover