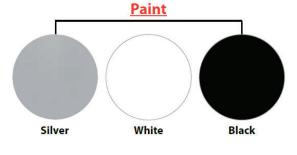

## **Value Lift Electric Base**

- 2 Motor 2 Stage
  - 4 Memory, 1 USB Controller with LED Display
    - Steel frame construction for stability
    - Weight capacity: 260 lbs.
    - Available in Black -BLK, Brushed Silver -BS, or White -WH
  - Includes Cable Cover