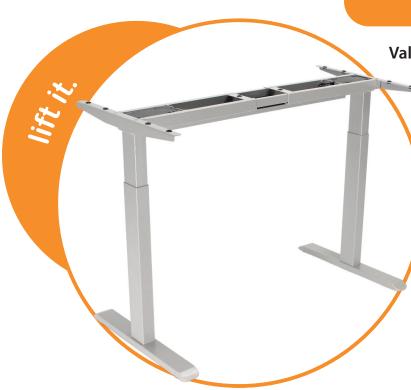

## VL22

## **Value Lift Electric Base**

- 2 Motor 2 Stage
  - 4 Memory, 1 USB Controller with LED Display
    - Steel frame construction for stability
    - Weight capacity: 260 lbs.
    - Available in Black -BLK, Brushed Silver -BS, or White -WH
  - Includes Cable Cover