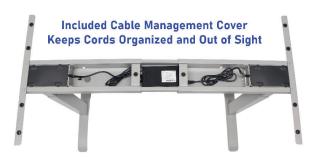

## **Value Lift Electric Base**

- 2 Motor 2 Stage
  - 4 Memory, 1 USB Controller with LED Display
    - Steel frame construction for stability
    - Weight capacity: 260 lbs.
    - Available in Black -BLK, Brushed Silver -BS, or White -WH
  - Includes Cable Cover